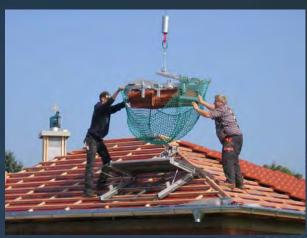

Roof tile tongs

## Low dead weight and long reach

- Kranmeister aluminium roof tile tongs are suitable for all roof tile formats.
- Due to their low dead weight, they have a greater reach when used with a crane.
- Kranmeister roof tile tongs make it possible to cover the roof surface quickly.
- We offer you a comprehensive overall programme that will meet your requirements.
- See for yourself. You will find tile tongs for all formats, from the single-row roof tile tongs to the all-round tongs, which even defy the hard daily haulage work.

# Transport and use - quick and easy

300 -1.020 mm