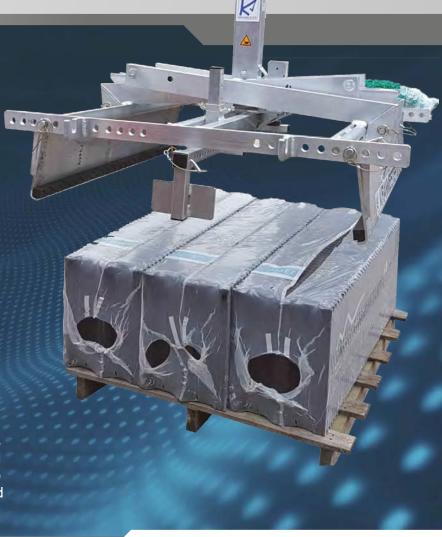

#### **Universal tongs 1-2 rows**

- · Adjustable also for 1 row of tiles
- For one or two rows of clay tiles and concrete roof tiles
- Immersion depth adjustable from 90-170 mm
- Profiled gripping rubbers
- · With automatic release
- Lateral adjustable limiters

- · It simply grabs everything!
- For one, two or three rows of plain tiles, clay tiles or concrete roof tiles
- · Also suitable for large format tiles
- Immersion depth adjustable from 110 - 220 mm
- Profiled gripping rubbers
- · With automatic release
- Lateral adjustable limiters