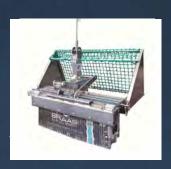

#### Universal tongs 1 row

- For one row of clay or concrete roof tiles
- Immersion depth 125 mm
- Profiled gripping rubbers
- · With automatic release

| Jaw      | Load capacity | Dead   | Opening    |
|----------|---------------|--------|------------|
| length   |               | weight | width      |
| 1.150 mm | 240 kg        | 50 kg  | 240-530 mm |