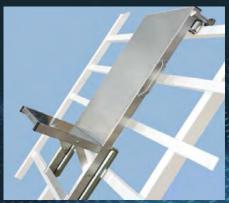

#### Aluminium roof stand

- · Material or tools can be safely stored on two roof stands
- Simple tilt adjustment, 7-way adjustable
- Roof stand D1200 with large support surface for secure footing with 1200 mm parking depth