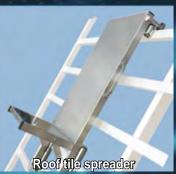

#### Roof tile spreader with slope adjustment

- Easy adjustment to the roof pitch due to practical grid adjustment
- Three pairs of rollers ensure a secure hold on the roof battens
- Extra-long castors for optimum load distribution on the roof surface
- Insertable side rail can be stowed under the loading area to save space during transport

for for elevator operation