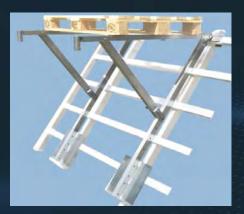

#### Roof tile spreader with slope adjustment

- Easy adjustment to the roof pitch due to practical grid adjustment
- Three pairs of rollers ensure a secure hold on the roof battens
- Extra-long castors for optimum load distribution on the roof surface
- Insertable side rail can be stowed under the loading area to save space during transport