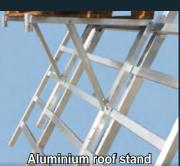

#### Aluminium roof stand

- · Material or tools can be safely stored on two roof stands
- Simple tilt adjustment, 7-way adjustable
- Roof stand D1200 with large support surface for secure footing with 1200 mm parking depth