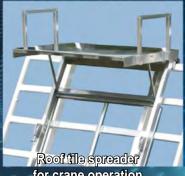

#### Roof tile spreader with slope adjustment

- Easy adjustment to the roof pitch due to practical grid adjustment
- Three pairs of rollers ensure a secure hold on the roof battens
- Extra-long castors for optimum load distribution on the roof surface
- Insertable side rail can be stowed under the loading area to save space during transport

for for elevator operation