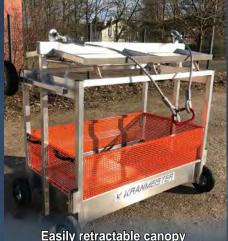

#### Personal baskets for one or two people

- · Attachment to crane hook
- Light and stable aluminium construction
- Canopy retracts for space-saving transport
- Powder-coated, perforated side panels for low wind resistance
- Design tested, manufacture and approval monitored by certified authority