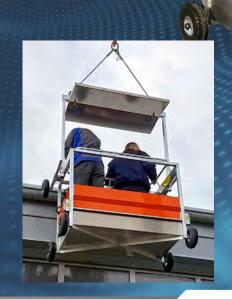

# Wide range of applications: Repairs, cleaning, facade or tree work

Extendable support wheels for facade work. Optimum weight distribution due to 2-strand sling rope.

Dimensionally stable protective roof. Approved attachment points for personal protective equipment

Lockable, puncture-proof wheels, quickly removable if necessary. Stable basket base with carrying handles

for space-saving transport. Powder-coated, perforated side panels for low wind resistance

| Тур                                  | PK 1             | PK 2              |
|--------------------------------------|------------------|-------------------|
| Approved for                         | 1 person         | 2 people          |
| Payload                              | 200 kg           | 250 kg            |
| Dead weight                          | 70 kg            | 80 kg             |
| Interior dimensions (W/D/H)          | 1000x620x2000 mm | 1320x700x2000 mm  |
| Exterior dimensions (W/D/H)          | 1470x930x2350 mm | 1800x1000x2350 mm |
| Transport height with roof retracted | 1440 mm          | 1440 mm           |