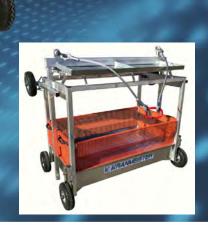

Lockable, puncture-proof wheels, quickly removable if necessary. Stable basket base with carrying handles

for space-saving transport. Powder-coated, perforated side panels for low wind resistance

| Тур                                  | PK 1             | PK 2              |
|--------------------------------------|------------------|-------------------|
| Approved for                         | 1 person         | 2 people          |
| Payload                              | 200 kg           | 250 kg            |
| Dead weight                          | 70 kg            | 80 kg             |
| Interior dimensions (W/D/H)          | 1000x620x2000 mm | 1320x700x2000 mm  |
| Exterior dimensions (W/D/H)          | 1470x930x2350 mm | 1800x1000x2350 mm |
| Transport height with roof retracted | 1440 mm          | 1440 mm           |