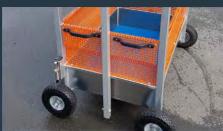

Lockable, puncture-proof wheels, quickly removable if necessary. Stable basket base with carrying handles

for space-saving transport. Powder-coated, perforated side panels for low wind resistance

| Тур                                  | PK 1             | PK 2              |
|--------------------------------------|------------------|-------------------|
| Approved for                         | 1 person         | 2 people          |
| Payload                              | 200 kg           | 250 kg            |
| Dead weight                          | 70 kg            | 80 kg             |
| Interior dimensions (W/D/H)          | 1000x620x2000 mm | 1320x700x2000 mm  |
| Exterior dimensions (W/D/H)          | 1470x930x2350 mm | 1800x1000x2350 mm |
| Transport height with roof retracted | 1440 mm          | 1440 mm           |