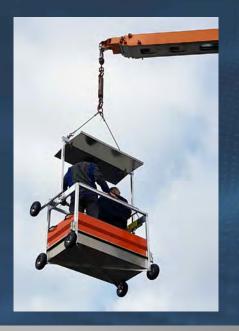

Aluminium personal baskets

#### Safe workplace at airy heights

#### Personal baskets for one or two people

- · Attachment to crane hook
- Light and stable aluminium construction
- Canopy retracts for space-saving transport
- Powder-coated, perforated side panels for low wind resistance
- Design tested, manufacture and approval monitored by certified authority

# Wide range of applications: Repairs, cleaning, facade or tree work

Extendable support wheels for facade work. Optimum weight distribution due to 2-strand sling rope.

Dimensionally stable protective roof. Approved attachment points for personal protective equipment